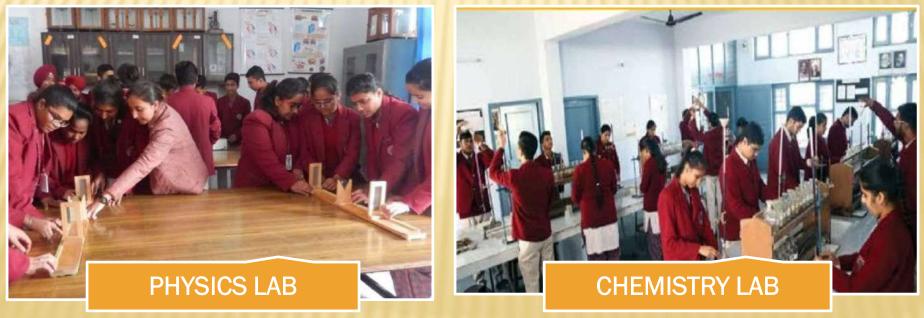

School has spacious AV room/classrooms, well equipped science and computer Laboratory, big library, big play ground, garden, kids park and sick room[RAHAT].

In a nutshell TATA DAV SCHOOL, JAMADOBA aims at giving the student a Chance of global learning and ensuring their all-round development to make them successful both in and outside the class room.

#### **TOTAL AREA OF SCHOOL** :- 5.79 Acres

> TOTAL AREA OF LAB :- 35 X 25 Sq. feet

#### > TOTAL AREA OF LAB :- 35 X 25 Sq. feet

**COMPUTER LAB** 