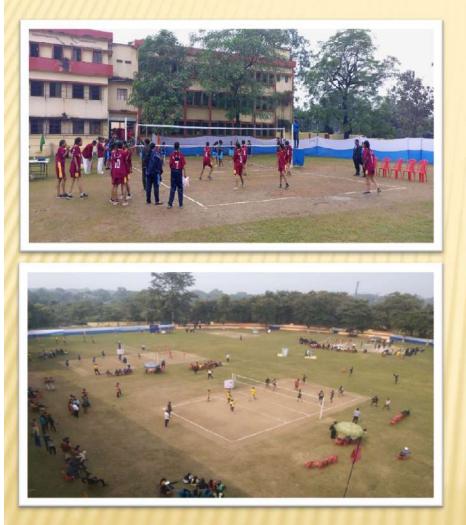

♦ We have developed our school infrastructure with an aim to maximise the Potential of each students to learn, reduce distraction enhance focus and remove any form of discomfort or difficulty.

School has spacious AV room/classrooms, well equipped science and computer Laboratory, big library, big play ground, garden, kids park and sick room[RAHAT].

In a nutshell TATA DAV SCHOOL, JAMADOBA aims at giving the student a Chance of global learning and ensuring their all-round development to make them successful both in and outside the class room.

# BUILDING

#### **TOTAL AREA OF SCHOOL** :- 5.79 Acres











> TOTAL AREA OF LAB :- 35 X 25 Sq. feet



#### > TOTAL AREA OF LAB :- 35 X 25 Sq. feet



**COMPUTER LAB** 

## PLAY GROUND

#### ➢ Total area of Play Ground in Sq. Meters :- 23431