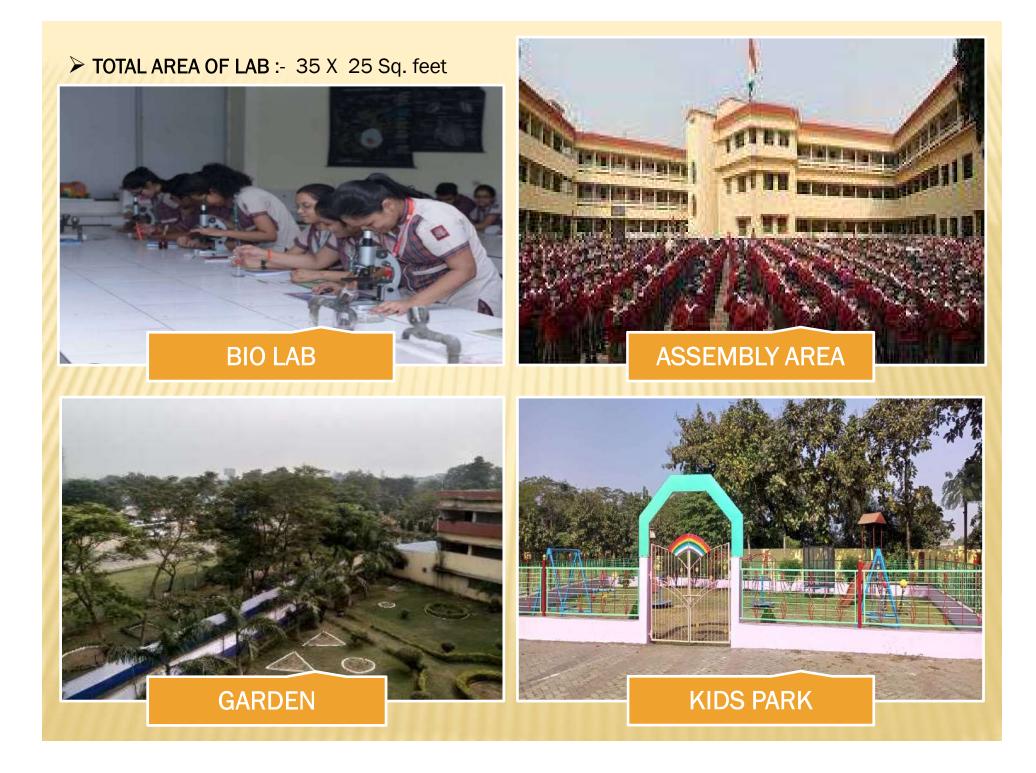

School has spacious AV room/classrooms, well equipped science and computer Laboratory, big library, big play ground, garden, kids park and sick room[RAHAT].

In a nutshell TATA DAV SCHOOL, JAMADOBA aims at giving the student a Chance of global learning and ensuring their all-round development to make them successful both in and outside the class room.

#### **TOTAL AREA OF SCHOOL** :- 5.79 Acres

> TOTAL AREA OF LAB :- 35 X 25 Sq. feet

#### > TOTAL AREA OF LAB :- 35 X 25 Sq. feet

**COMPUTER LAB** 